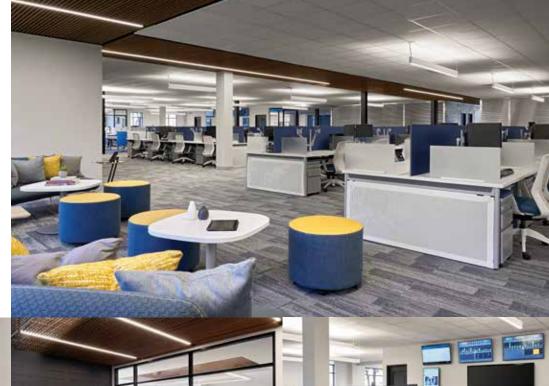

## SPOTLIGHT DETAILS

| PROJECT NAME | Prime Health                      |
|--------------|-----------------------------------|
| LOCATION     | Franklin, TN                      |
| DESIGNER     | Nashville Office<br>Interiors     |
| FEATURED     | Cosmo, Diddy, Lilly,<br>Neo, Zoom |
| INDUSTRY     | Health Care                       |

"When NOI was tapped to deliver solutions for Prime Health, we turned to 9to5 Seating because we knew we could get design and functionality at a great value.

The Neo task chairs and Zoom stools in matching white frames gave the space  $\boldsymbol{\alpha}$ cohesive look."