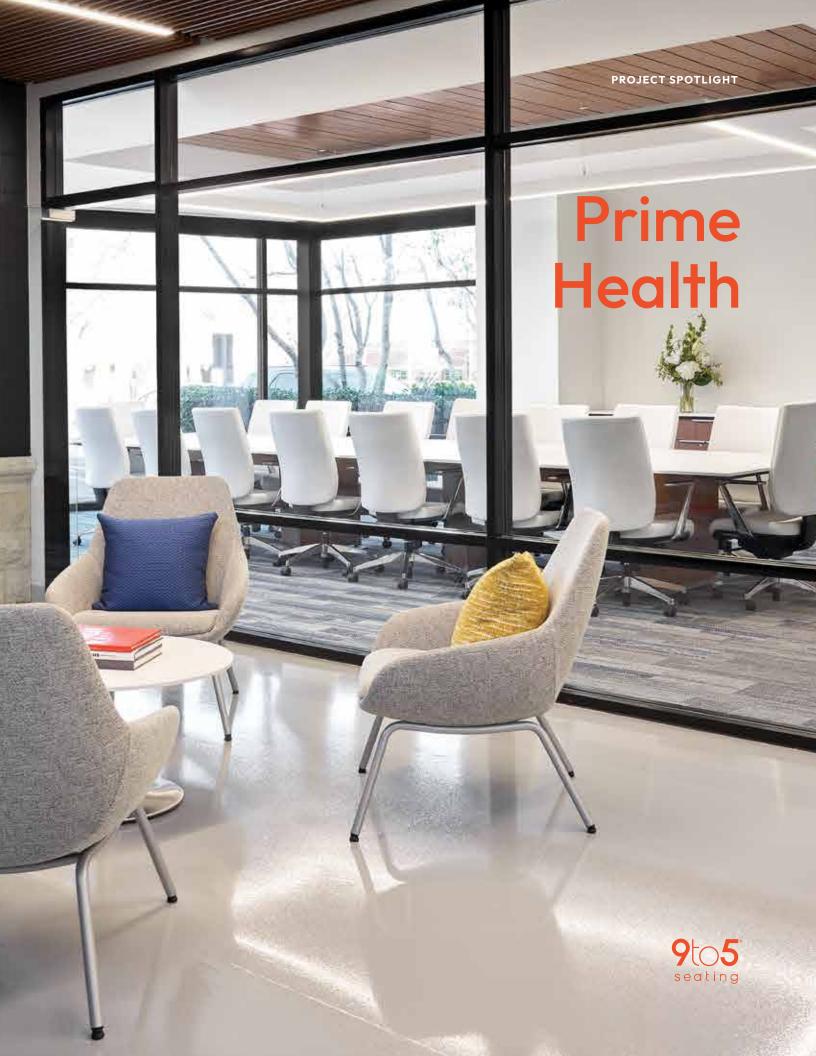

## SPOTLIGHT DETAILS

| PROJECT NAME | Prime Health                      |
|--------------|-----------------------------------|
| LOCATION     | Franklin, TN                      |
| DESIGNER     | Nashville Office<br>Interiors     |
| FEATURED     | Cosmo, Diddy, Lilly,<br>Neo, Zoom |
| INDUSTRY     | Health Care                       |

"When NOI was tapped to deliver solutions for Prime Health, we turned to 9to5 Seating because we knew we could get design and functionality at a great value.

The Neo task chairs and Zoom stools in matching white frames gave the space  $\boldsymbol{\alpha}$ cohesive look."