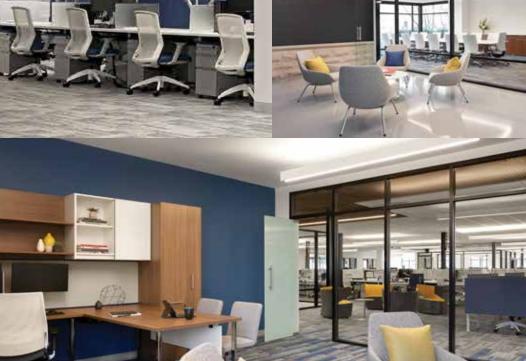

## SPOTLIGHT DETAILS

| PROJECT NAME | Prime Health                      |
|--------------|-----------------------------------|
| LOCATION     | Franklin, TN                      |
| DESIGNER     | Nashville Office<br>Interiors     |
| FEATURED     | Cosmo, Diddy, Lilly,<br>Neo, Zoom |
| INDUSTRY     | Health Care                       |

"When NOI was tapped to deliver solutions for Prime Health, we turned to 9to5 Seating because we knew we could get design and functionality at a great value.

The Neo task chairs and Zoom stools in matching white frames gave the space  $\boldsymbol{\alpha}$ cohesive look."